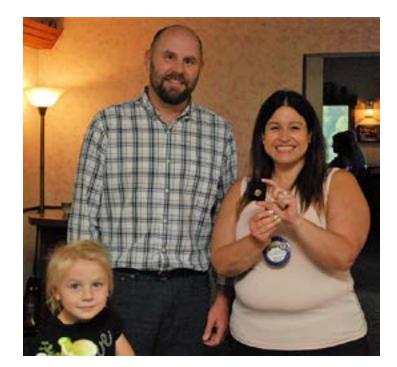

### Rotary's Rotarian of the Year

Clintonville Rotary Club past president, Mike Papendorf, was named the club's Rotarian of the Year at this week's awards banquet. Mike presided over a successful year as president of the club from July 2017 through June 2018, during which he implemented several programs including a tree planting initiative and more. Our current president, and Mike's successor Erica Hundertmark, presented the award. Congratulations Mike!

Credit: Jeff Hoffman / Tribune Gazette / Rotarian