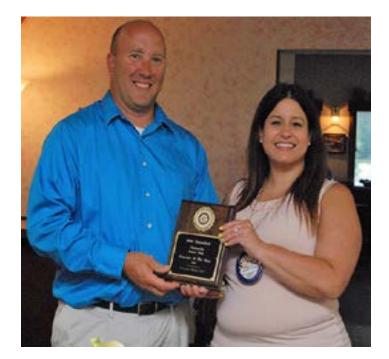

### **Rotary's Paul Harris Award**

Former Clintonville Rotarian Jack Vater returned to the club Monday evening to receive one of Rotary's highest honors. Vater was named a Paul Harris Fellow for his past service to Rotary. The Clintonville club will contribute \$1,000 to the Rotary Foundation that will be used toward Rotary initiatives worldwide. Presenting the recognition was Clintonville Rotary Club President Erica Hundertmark and joining them is Vater's youngest child, Nola Mae.

Credit: Jeff Hoffman / Tribune Gazette / Rotarian