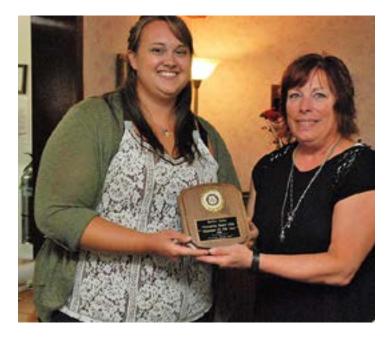

### **Rotary's Volunteer of the Year**

Kellie Zahn (left) was awarded this year's Rotary Volunteer of the Year honor because of her initiative to provide meals for dozens of area farmers hard hit by the record setting blizzard this past April.

Area farmers were left struggling with collapsed barn roofs and dead and injured animals due to 30 inches of snow. Zahn had taken an idea and turned it into reality by recruiting dozens of volunteers and thousands of dollars in cash and food donations.

Prepared meals were delivered to over 30 area farms. Thousands of dollars was divided among 10 area fire departments to reward them for all the hard work they invested in removing countless tons of snow from structures to make them safe.

Her small act of kindness made a big difference by letting these folks know that they had friends that cared.

The award was presented by Rotarian Sue Aschliman.

Credit: Jeff Hoffman / Tribune Gazette / Rotarian